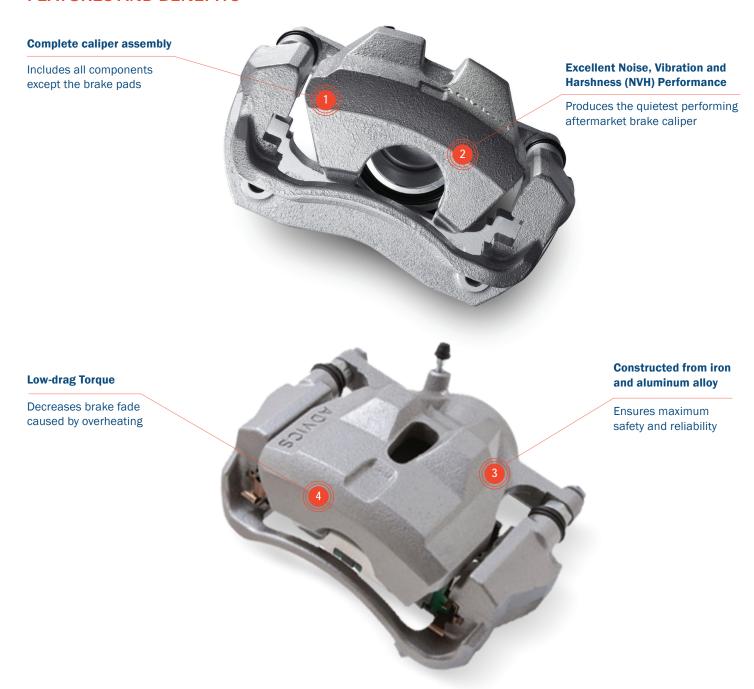

## **FEATURES AND BENEFITS**

## **OPTIMAL NVH PERFORMANCE**

Our ultra-premium complete caliper assemblies are designed to work in partnership with our application-specific friction and rotors. Made from both iron and aluminum alloy, they are meticulously constructed using OE-quality precision machining, ensuring excellent NVH performance, which reduces vibration-related noise during braking.

## **BRAKE CALIPERS**

Our leak-free brake caliper assemblies are extensively tested to ensure maximum safety and reliability. Both phenolic and steel caliper pistons are used, depending on the application.